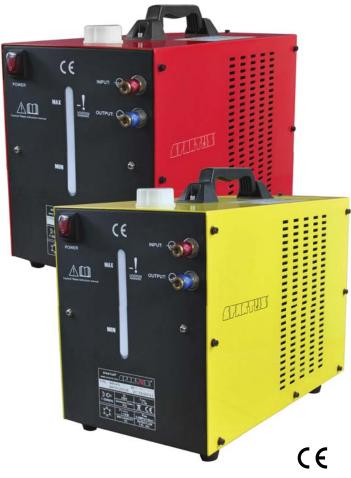

## PRELIMINARY INFORMATION

**SPARTUS WRC410** water cooler is designed for cooling welding torches. It is characterized by high performance and 100% duty cycle. The 10 liter coolant vessel is equipped with a coolant level gauge.

## **DESCRIPTION**

SPARTUS WRC410 water cooler is compatible with most of the branded welding torches, thanks to the use of quick coupler (standard 21) on the inlet and outlet.SPARTUS water cooler.

That high quality, maintenance-free unit, guarantees tightness. This is dependable and irreplaceable source of cooling systems. The WRC410 is available in two color variants.