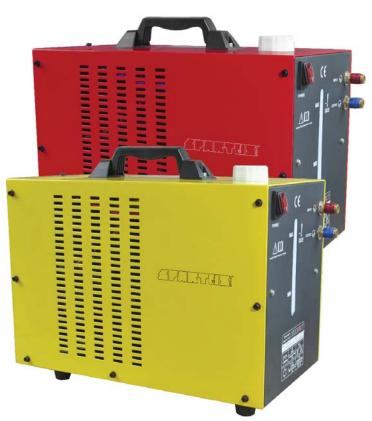

## PRELIMINARY INFORMATION

**SPARTUS WRC410** water cooler is designed for cooling welding torches. It is characterized by high performance and 100% duty cycle. The 10 liter coolant vessel is equipped with a coolant level gauge.

## **DESCRIPTION**

SPARTUS WRC410 water cooler is compatible with most of the branded welding torches, thanks to the use of quick coupler (standard 21) on the inlet and outlet.SPARTUS water cooler.

That high quality, maintenance-free unit, guarantees tightness. This is dependable and irreplaceable source of cooling systems. The WRC410 is available in two color variants.